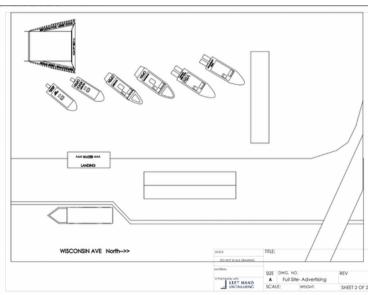

st.
- Please send checks payable to: PLWSC
  - P.O. Box 197
  - Pewaukee, WI 53072
- Please send ad electronically to: <u>ads@plwsc.org</u> BY 9am CT, APRIL 19th, 2024.
  - File types accepted: JPEG, PDF, and EPS
- \*\*All advertising options include a link to your website posted on our website\*\*
  - http://plwsc.org/sponsors.
- Pewaukee Lake Water Ski Club, Inc. is a 501(c)(3) non-profit organization. Contributions are deductible under section 170 of the code
- Advertising contract and your designed ad need to be submitted by April 19th, 2024 for design purposes. High resolution logo due upon signing. PLWSC is not responsible for print ad design. High-resolution advertisement is due by April 19th, 2024.

# **Show Site Advertising Opportunities**

**Available for Headline Sponsors** 





## **T Shirt Advertisements**

# Sponsors, please note:

- All sponsors must submit a high resolution logo before April 19th- 9am CT in order to be included in the 2024 T-Shirt. Due to design and printing timeline, if this deadline is missed, PLWSC will not be able to make an extension.
- Silver and bronze logo size will depend on number of sponsors who have submitted a high resolution logo by April 19th.