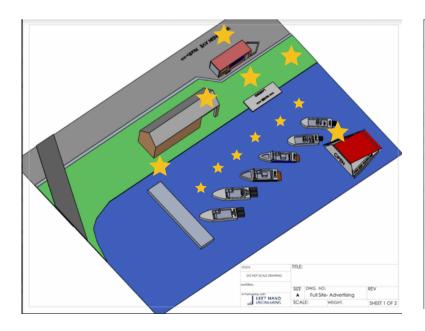

uest.
- Please send checks payable to: PLWSC
  - P.O. Box 197
  - Pewaukee, WI 53072
- Please send ad electronically to: <u>ads@plwsc.org</u> BY 9am CT, APRIL 19th, 2024.
  - File types accepted: JPEG, PDF, and EPS
- \*\*All advertising options include a link to your website posted on our website\*\*
  - http://plwsc.org/sponsors.
- Pewaukee Lake Water Ski Club, Inc. is a 501(c)(3) non-profit organization. Contributions are deductible under section 170 of the code
- Advertising contract and your designed ad need to be submitted by April 19th, 2024 for design purposes. High resolution logo due upon signing. PLWSC is not responsible for print ad design. High-resolution advertisement is due by April 19th, 2024.

# **Show Site Advertising Opportunities**

**Available for Headline Sponsors** 





## **T Shirt Advertisements**

# Sponsors, please note:

- All sponsors must submit a high resolution logo before April 19th- 9am CT in order to be included in the 2024 T-Shirt. Due to design and printing timeline, if this deadline is missed, PLWSC will not be able to make an extension.
- Silver and bronze logo size will depend on number of sponsors who have submitted a high resolution logo by April 19th.