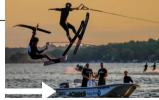

# Logo on Back of Jump

The back side of the jump is seen by Lake Country viewers who are watching the show from the water, as well as is captured in photos taken from the water in the media and through our social media. Additionally on non-show days, the jump is stored close to the road, in the water from May-September, and the back side of the jump is visible to passerby's.