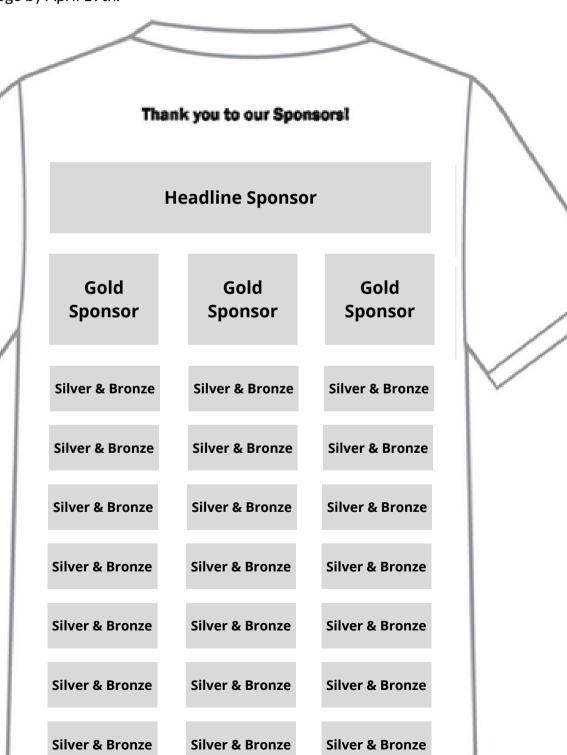

### T-Shirt Ad

Our 70+ team members wear our team t-shirts throughout the season at our team events, when we do community service, and frequently wear them through our day-to-day life to promote our sponsors.

## **T Shirt Advertisements**

# Sponsors, please note:

- All sponsors must submit a high resolution logo before April 19th- 9am CT in order to be included in the 2024 T-Shirt. Due to design and printing timeline, if this deadline is missed, PLWSC will not be able to make an extension.
- Silver and bronze logo size will depend on number of sponsors who have submitted a high resolution logo by April 19th.