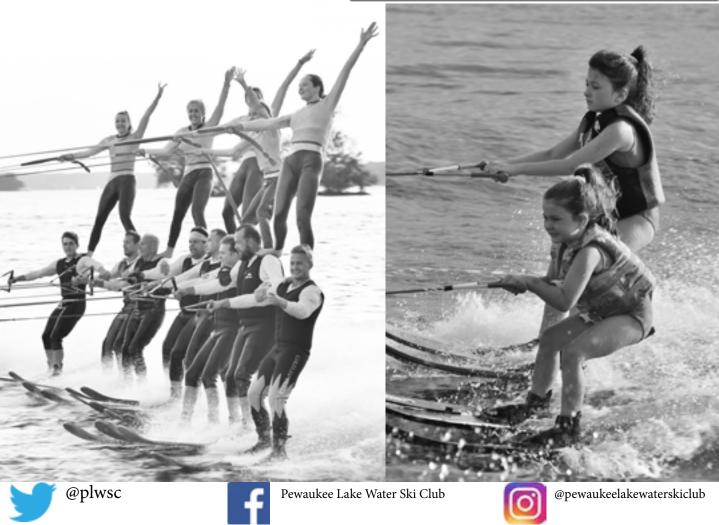

# PEUAUKEELAKE WATER SKI CLUB

**CLOSE ENCOUNTERS OF THE FLOATING KIND** 

=

foy