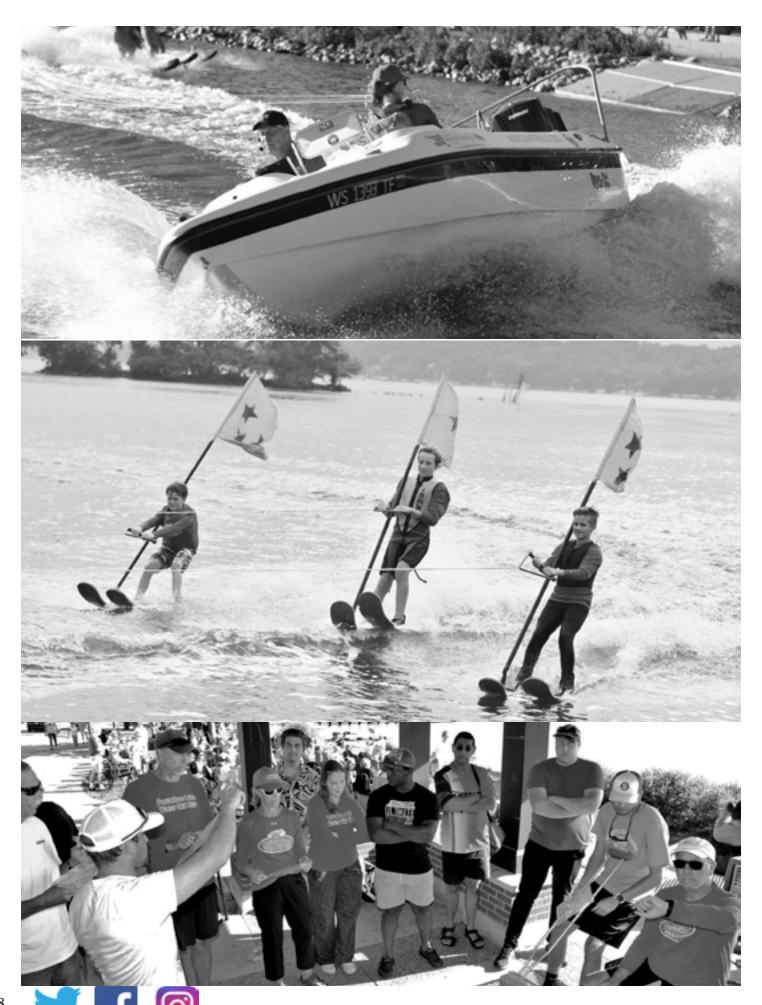

### Ski Shows at Lakefront Park every Thursday night

### Shows start at 6:45 pm June through July and 6:30 pm August through September, unless noted.

<u>May</u>

<u>June</u>

Monday, May 29

5:30 pm Memorial Day

| oune              |                          |
|-------------------|--------------------------|
| Thursday, June 1  | 6:45 pm                  |
| Thursday, June 8  | 6:45 pm                  |
| Thursday, June 15 | 6:45 pm                  |
| Thursday, June 22 | 6:45 pm                  |
| Saturday, June 24 | 5:00 pm Water Ski Sl     |
|                   | and 12 <sup>th</sup> and |
|                   | < 15 G 11                |