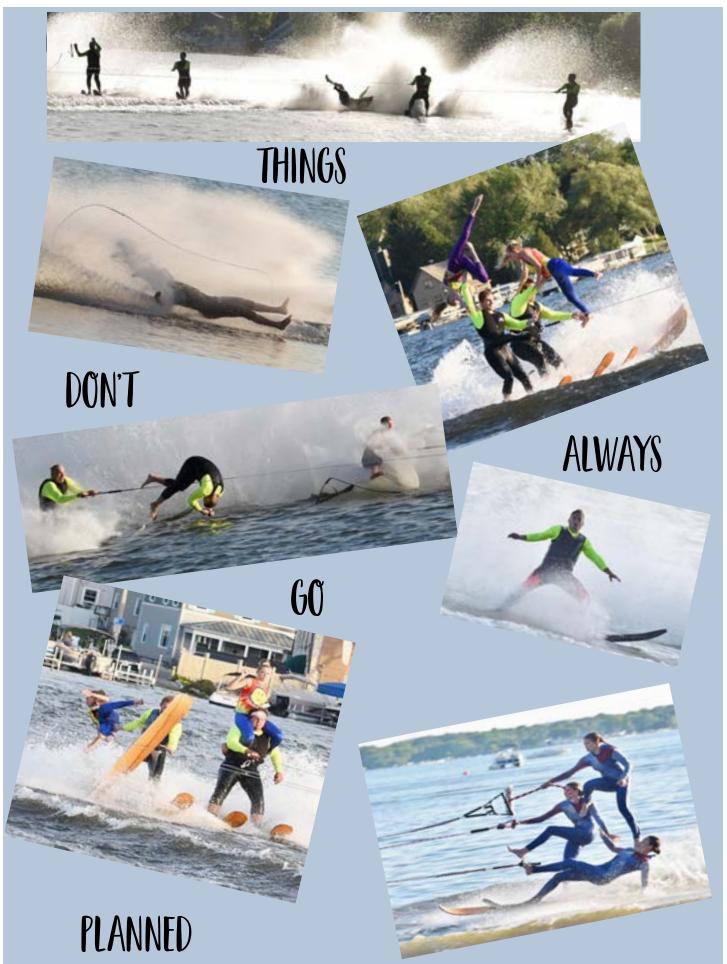

# PEUAUKEELAKE WATER SKI CLUB

**CLOSE ENCOUNTERS OF THE FLOATING KIND** 

=

foy