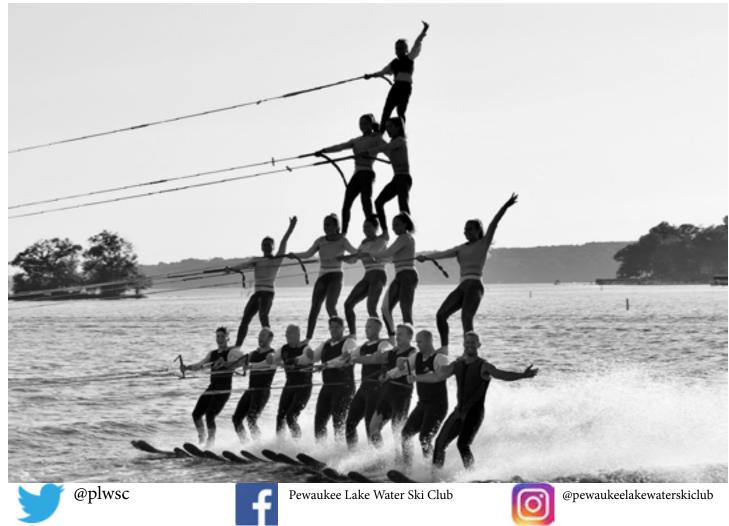

# PEUAUKEELAKE WATER SKI CLUB

**CLOSE ENCOUNTERS OF THE FLOATING KIND** 

=

foy