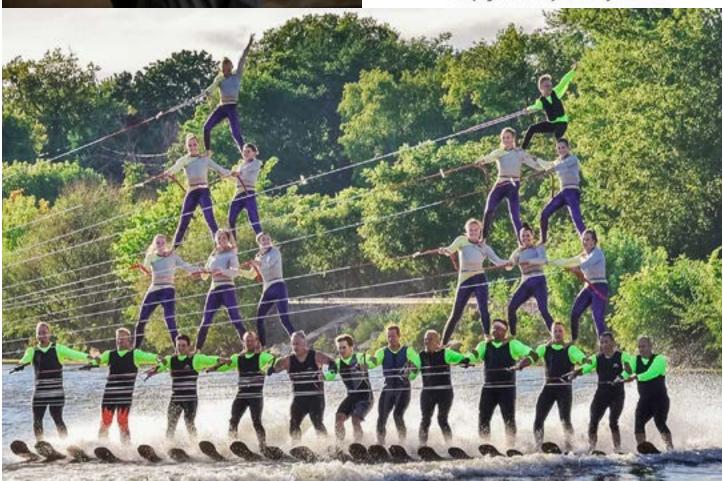

# PEUAUKEELAKE WATER SKI CLUB

**CLOSE ENCOUNTERS OF THE FLOATING KIND** 

=

foy