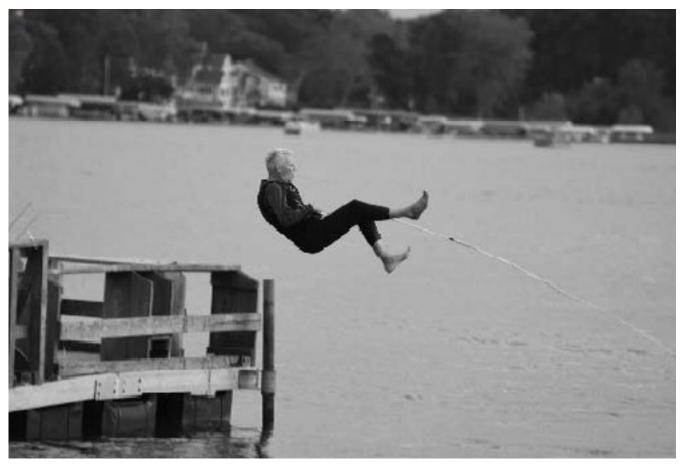

# PEUAUKEELAKE WATER SKI CLUB

**CLOSE ENCOUNTERS OF THE FLOATING KIND** 

=

foy