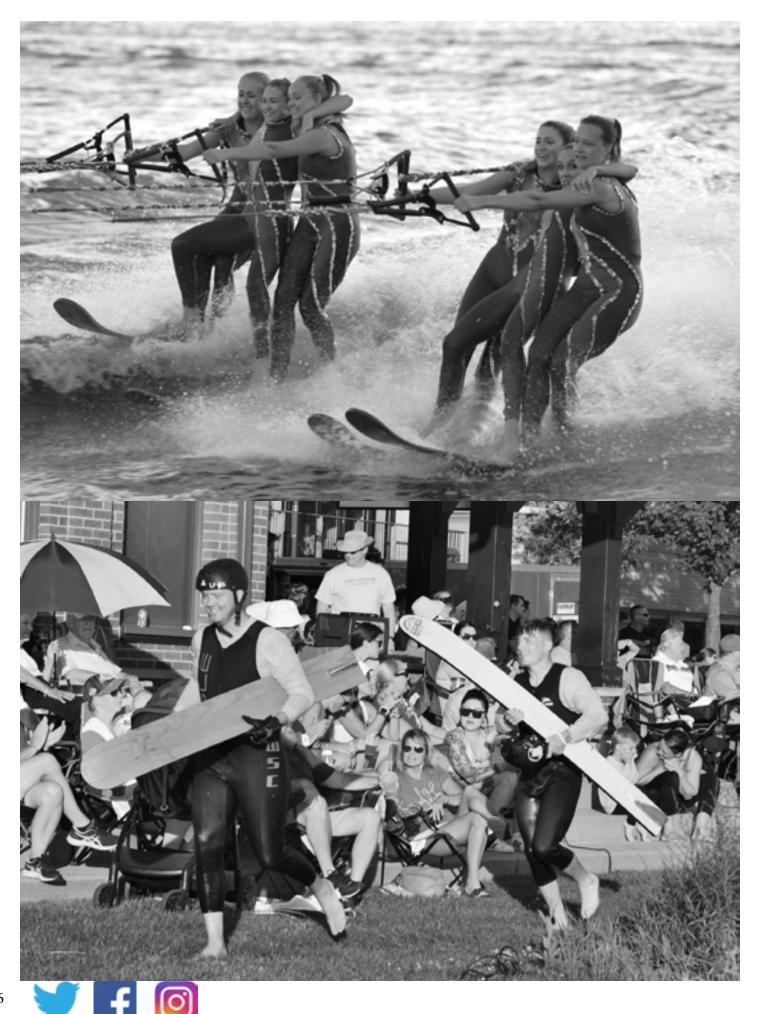

### Ski Shows at Lakefront Park every Thursday night

### Shows start at 6:45 pm June through July and 6:30 pm August through September, unless noted.

<u>May</u>

<u>June</u>

Monday, May 29

5:30 pm Memorial Day

| oune              |                          |
|-------------------|--------------------------|
| Thursday, June 1  | 6:45 pm                  |
| Thursday, June 8  | 6:45 pm                  |
| Thursday, June 15 | 6:45 pm                  |
| Thursday, June 22 | 6:45 pm                  |
| Saturday, June 24 | 5:00 pm Water Ski Sl     |
|                   | and 12 <sup>th</sup> and |
|                   | < 15 G 11                |