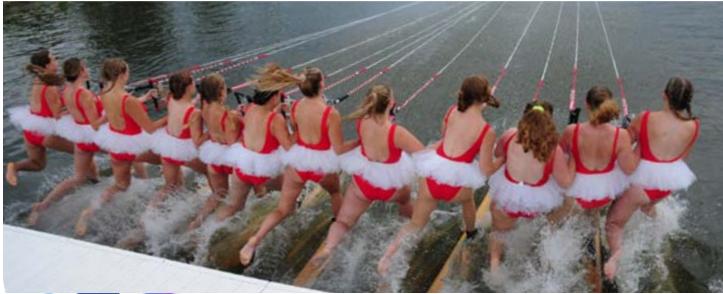

# PEUAUKEELAKE WATER SKI CLUB

**CLOSE ENCOUNTERS OF THE FLOATING KIND** 

=

foy