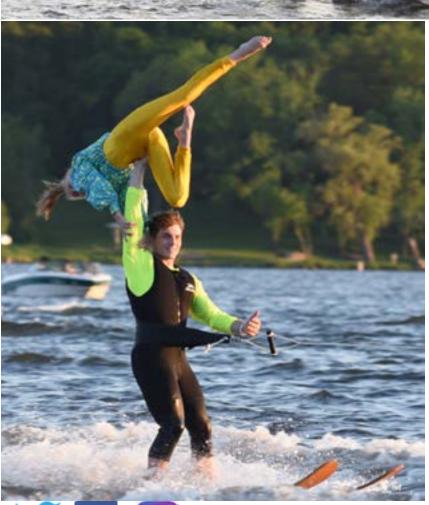

# PEUAUKEELAKE WATER SKI CLUB

**CLOSE ENCOUNTERS OF THE FLOATING KIND** 

=

foy

### Ski Shows at Lakefront Park every Thursday night

### Shows start at 6:45 pm June through July and 6:30 pm August through September, unless noted.

<u>May</u>

<u>June</u>

Monday, May 29

5:30 pm Memorial Day

| oune              |                          |
|-------------------|--------------------------|
| Thursday, June 1  | 6:45 pm                  |
| Thursday, June 8  | 6:45 pm                  |
| Thursday, June 15 | 6:45 pm                  |
| Thursday, June 22 | 6:45 pm                  |
| Saturday, June 24 | 5:00 pm Water Ski Sl     |
|                   | and 12 <sup>th</sup> and |
|                   | < 15 G 11                |