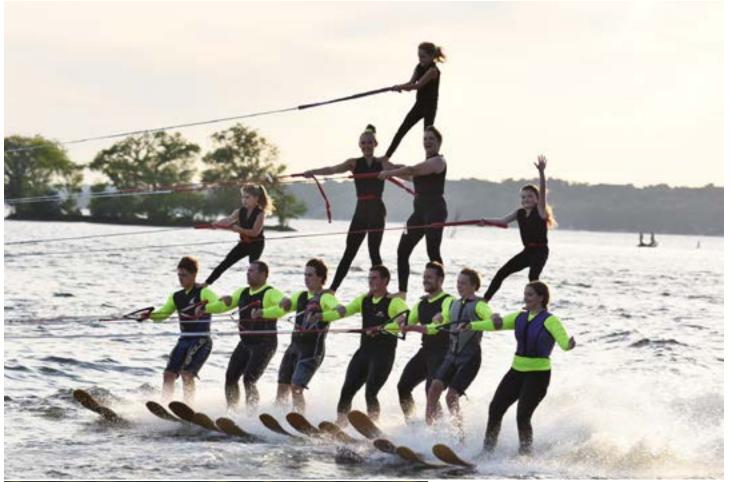

# PEUAUKEELAKE WATER SKI CLUB

**CLOSE ENCOUNTERS OF THE FLOATING KIND** 

=

foy

### Ski Shows at Lakefront Park every Thursday night

### Shows start at 6:45 pm June through July and 6:30 pm August through September, unless noted.

<u>May</u>

<u>June</u>

Monday, May 29

5:30 pm Memorial Day

| oune              |                          |
|-------------------|--------------------------|
| Thursday, June 1  | 6:45 pm                  |
| Thursday, June 8  | 6:45 pm                  |
| Thursday, June 15 | 6:45 pm                  |
| Thursday, June 22 | 6:45 pm                  |
| Saturday, June 24 | 5:00 pm Water Ski Sl     |
|                   | and 12 <sup>th</sup> and |
|                   | < 15 G 11                |