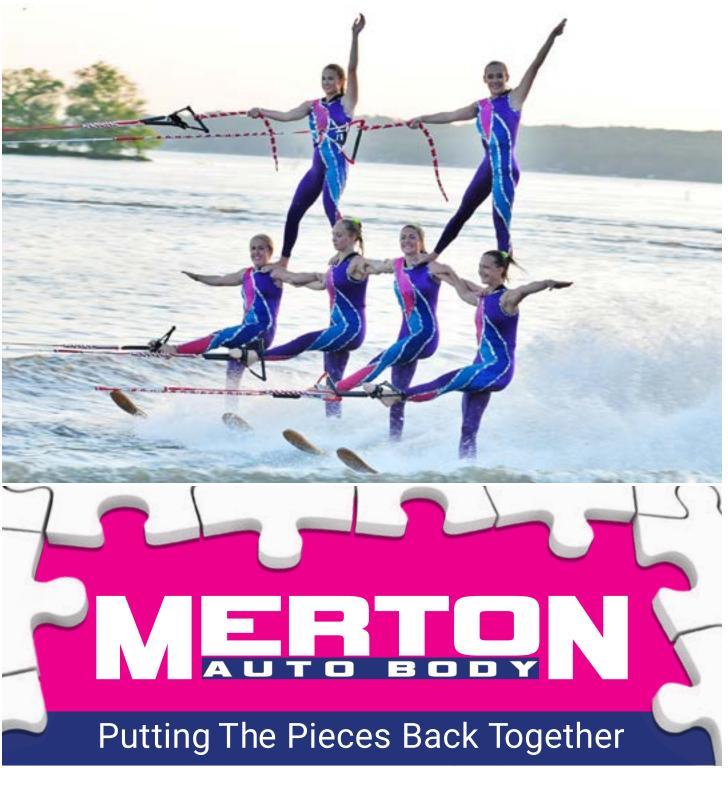

Sussex Oconomowoc mertonauto.com

WE PROVIDE OUR **CUSTOMERS WITH THE** PEACE OF MIND THAT THEIR JOBS WILL BE **DONE RIGHT** 

Visu-Sewer is a national organization which serves the underground construction community in the Midwest and beyond. Visu-Sewer uses a variety of inspection technology for the assessment of sewer pipes. With highly trained crews and extensive experience, Visu-Sewer also provides diverse underground construction trenchless processes and solutions to maintain, rehabilitate and repair entire collection systems to deliver maximum performance.