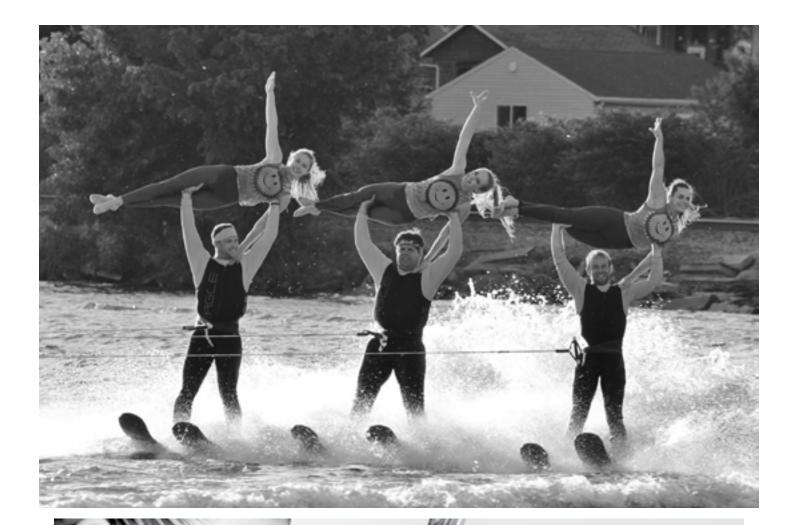

# PEUAUKEELAKE WATER SKI CLUB

**CLOSE ENCOUNTERS OF THE FLOATING KIND** 

=

foy